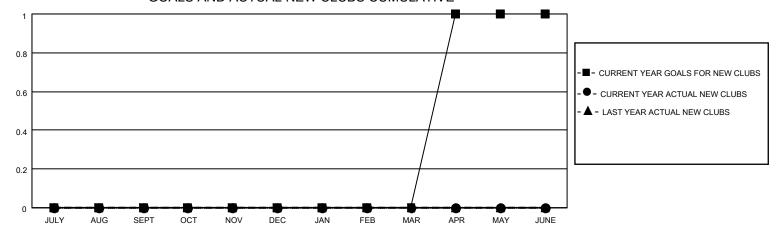

#### GOALS AND ACTUAL NEW CLUBS CUMULATIVE

## District 5 SKS

| Clubs RESULTS FOR 2022-2023 |   |   |   | Members  RESULTS FOR 2022-2023 |    |    |    |
|-----------------------------|---|---|---|--------------------------------|----|----|----|
|                             |   |   |   |                                |    |    |    |
| JULY/AUG/SEPT               | 0 | 0 | 0 | JULY/AUG/SEPT                  | 0  | 13 | 18 |
| OCT/NOV/DEC                 | 0 | 0 | 1 | OCT/NOV/DEC                    | 25 | 26 | 61 |
| JAN/FEB/MAR                 | 0 | 0 | 0 | JAN/FEB/MAR                    | 25 | 0  | 0  |
| APR/MAY/JUNE                | 1 | 0 | 0 | APR/MAY/JUNE                   | 36 | 0  | 0  |