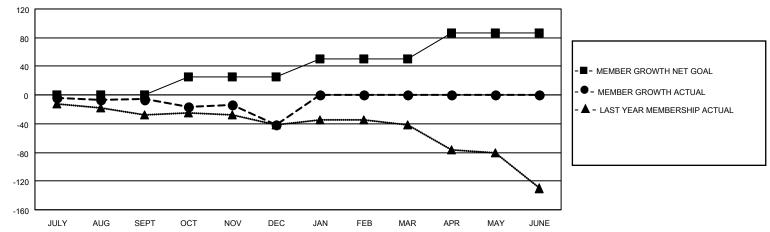

#### GOALS AND ACTUAL MEMBERS CUMULATIVE

| DROPPED CLUBS: 1 |    | 19 CLUBS OF 73 ADDED 1 OR<br>MORE NEW MEMBERS | GENDER DISTRIBUTION             |                                |  |
|------------------|----|-----------------------------------------------|---------------------------------|--------------------------------|--|
|                  |    | MORE NEW MEMBERS                              | MALE<br>FEMALE                  | 1,031 (74.01%)<br>362 (25.99%) |  |
| DROPPED MEMBERS  |    |                                               | NON BINARY PREFER NOT TO ANSWER | 0 (0.00%)<br>0 (0.00%)         |  |
| DECEASED         | 11 |                                               | THE ENTITY TO ANOWER            | 0 (0.0070)                     |  |
| CLUB CANCELLED   | 19 | CLICK HERE FOR CUMULATIVE                     | TOTAL FAMILY UNIT MEMBERS 191   |                                |  |
| OTHER            | 49 | MEMBERSHIP DATA                               |                                 |                                |  |
| TOTAL            | 79 |                                               | FAMILY MEMBERS PAYING HAI       | LF DUES 97                     |  |

## District 5 SKS

| Clubs RESULTS FOR 2022-2023 |   |   |   | Members  RESULTS FOR 2022-2023 |    |    |    |
|-----------------------------|---|---|---|--------------------------------|----|----|----|
|                             |   |   |   |                                |    |    |    |
| JULY/AUG/SEPT               | 0 | 0 | 0 | JULY/AUG/SEPT                  | 0  | 13 | 18 |
| OCT/NOV/DEC                 | 0 | 0 | 1 | OCT/NOV/DEC                    | 25 | 26 | 61 |
| JAN/FEB/MAR                 | 0 | 0 | 0 | JAN/FEB/MAR                    | 25 | 0  | 0  |
| APR/MAY/JUNE                | 1 | 0 | 0 | APR/MAY/JUNE                   | 36 | 0  | 0  |